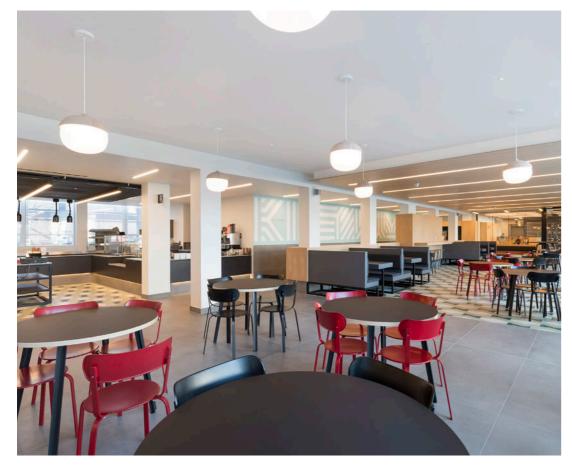

The available floors provide refurbished office accommodation with exceptional views from the upper floors. The reception areas of GW1 and GW2 are linked and offer direct access to the restaurant and gym facilities.

Situated in one of West London's prime business locations.

New restaurant and meeting area, fully equipped gym with showers offering a stimulating and enjoyable place to work.

Bright open spaces designed to a high specification.