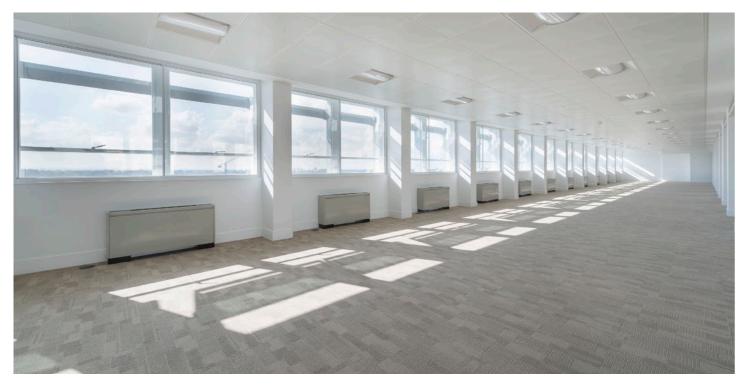

The available floors provide refurbished office accommodation with exceptional views from the upper floors. The reception areas of GW1 and GW2 are linked and offer direct access to the restaurant and gym facilities.

Situated in one of West London's prime business locations.

New restaurant and meeting area, fully equipped gym with showers offering a stimulating and enjoyable place to work.

Bright open spaces designed to a high specification.

## **SPECIFICATION**

- Air conditioning
- Raised access floors
- Daylight dimming LED lighting
- Flexible floor plate
- Male and female toilets on each floor
- 7 high speed passenger lifts
- On-site car parking
- Dedicated concierge reception
- 24 hour access
- Serviced meeting rooms available by the hour
- High speed fibre available