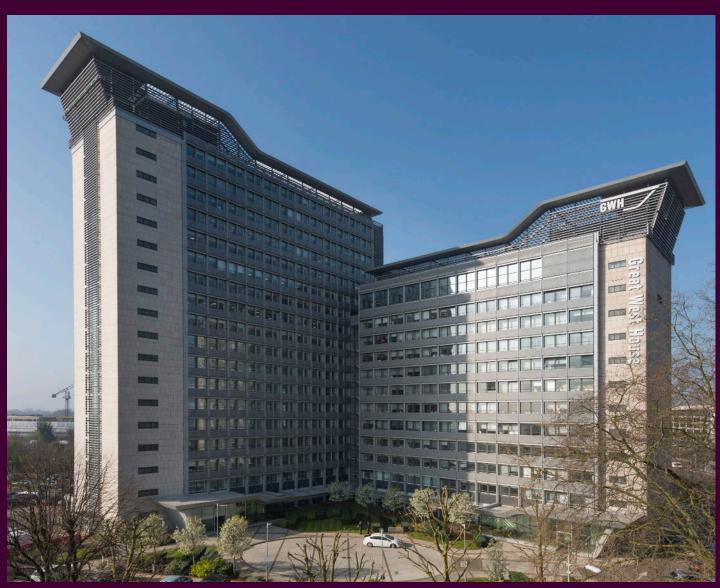

# HIGH QUALITY AIR CONDITIONED OFFICES FROM 200 SQ FT WITH SUBSTANTIAL ON SITE PARKING

Great West House, comprising GW1 and GW2, provides approximately 155,000 sq ft (14,400 sq m) in a landmark office complex.

The available floors provide refurbished office accommodation with exceptional views from the upper floors. The reception areas of GW1 and GW2 are linked and offer direct access to the restaurant and gym facilities.

Situated in one of West London's prime business locations.

New restaurant and meeting area, fully equipped gym with showers offering a stimulating and enjoyable place to work.

Bright open spaces designed to a high specification.