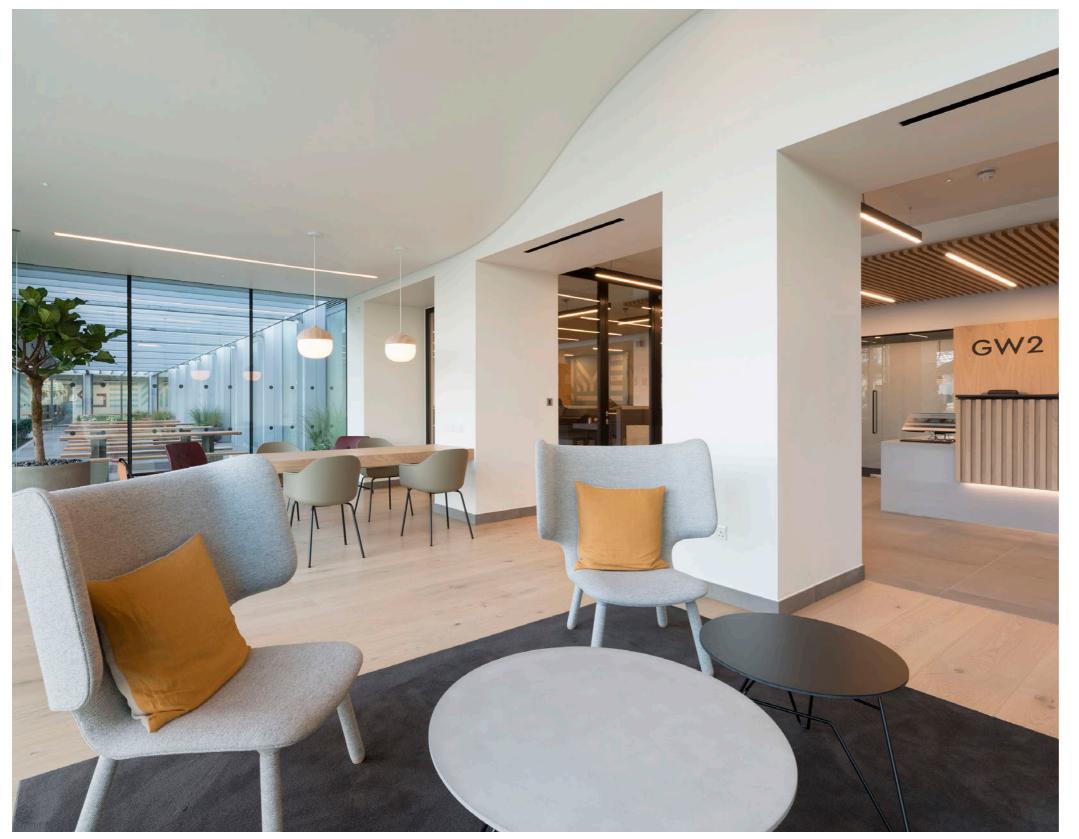

The available floors provide refurbished office accommodation with exceptional views from the upper floors. The reception areas of GW1 and GW2 are linked and offer direct access to the restaurant and gym facilities.

Situated in one of West London's prime business locations.

New restaurant and meeting area, fully equipped gym with showers offering a stimulating and enjoyable place to work.

Bright open spaces designed to a high specification.