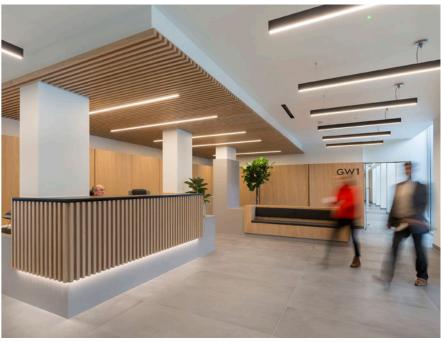

The available floors provide refurbished office accommodation with exceptional views from the upper floors. The reception areas of GW1 and GW2 are linked and offer direct access to the restaurant and gym facilities.

Situated in one of West London's prime business locations.

New restaurant and meeting area, fully equipped gym with showers offering a stimulating and enjoyable place to work.

Bright open spaces designed to a high specification.