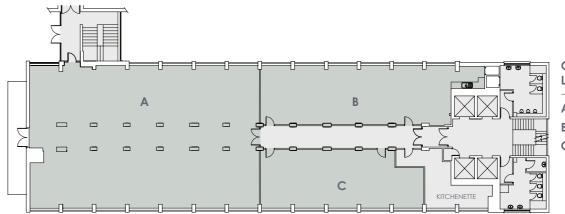

# GW1 SUB-DIVISION LAYOUT

- **A** 2,917SQ FT / 271 SQ M
- **B** 1,076 SQ FT / 100 SQ M
- C 818 SQ FT / 76 SQ M