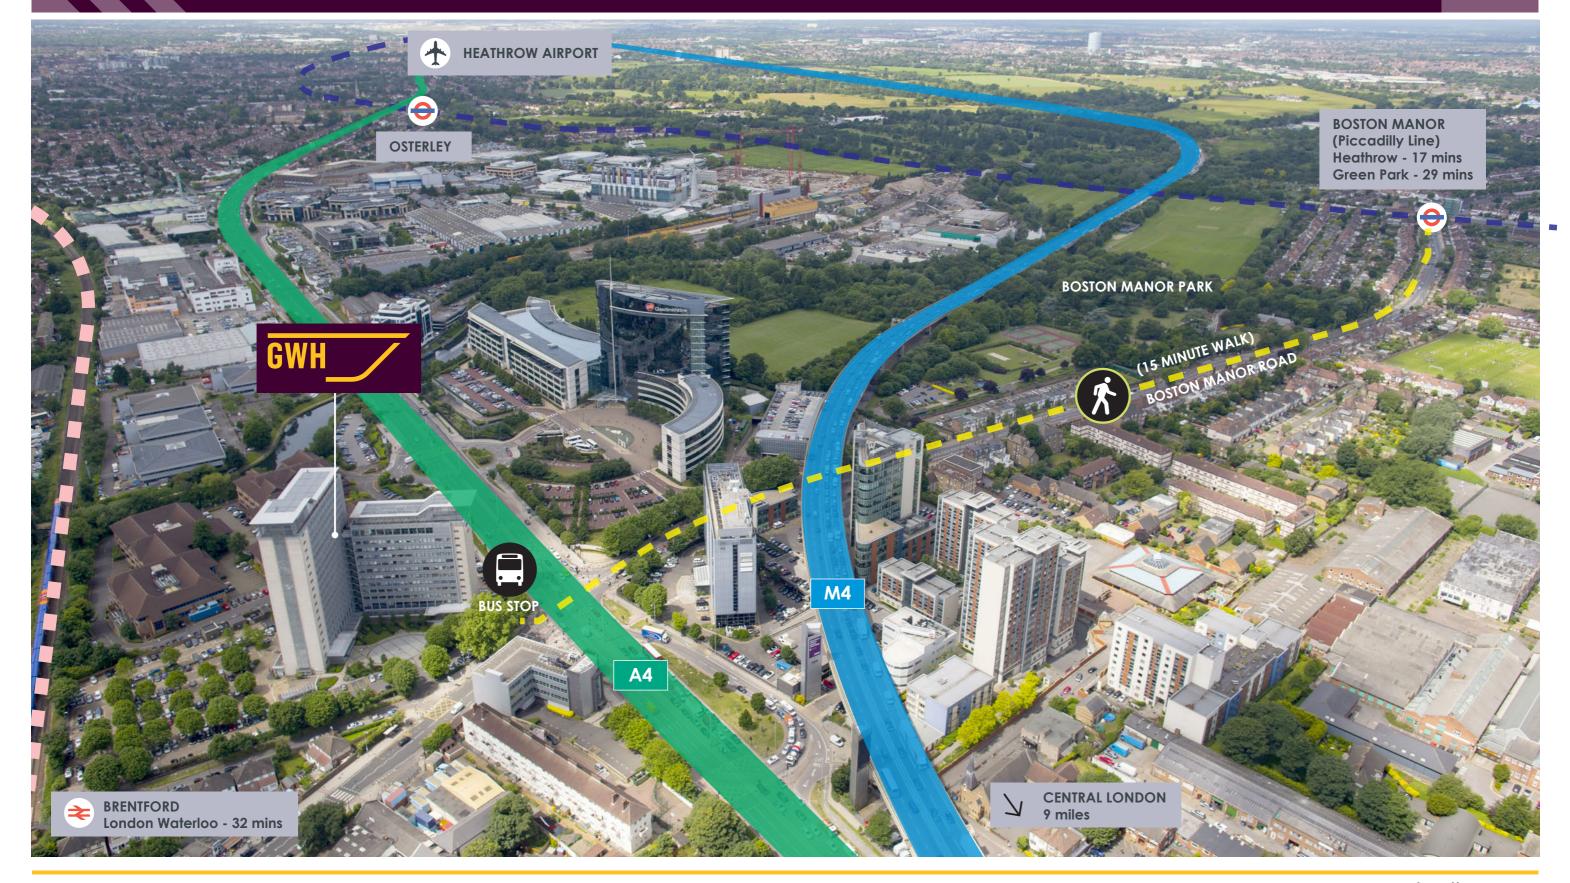

# HIGH QUALITY AIR CONDITIONED OFFICES FROM 200 SQ FT WITH SUBSTANTIAL ON SITE PARKING

Great West House, comprising GW1 and GW2, provides approximately 155,000 sq ft (14,400 sq m) in a landmark office complex.

#### **LOCATION**

The building is within a 3 minute walk of Brentford Mainline Station. Boston Manor Piccadilly Line Underground Station is close by.

Boston Manor Park is a short walk away where you can relax and take in the surroundings or enjoy the leisure facilities which include, Tennis, Basketball, Football and a Putting Green.

## **CONNECTIONS**

(TRAIN TIMES ARE FROM BRENTFORD MAINLINE STATION)

MINS TO **KEW** 

MINS TO **CHISWICK** 

MINS TO M25 (J15)

MINS TO **HEATHROW AIRPORT** 

MINS TO **CLAPHAM** JUNCTION

MINS TO LONDON **WATERLOO** 