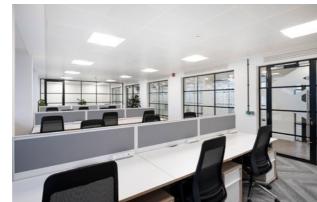

The available floors provide refurbished office accommodation with exceptional views from the upper floors. The reception areas of GW1 and GW2 are linked and offer direct access to the restaurant and gym facilities.

## **SPECIFICATION**

- Air conditioning
- Raised access floors
- Daylight dimming LED lighting
- Flexible floor plate
- Male and female toilets on each floor
- 7 high speed passenger lifts
- On-site car parking
- Dedicated concierge reception
- 24 hour access
- Serviced meeting rooms available by the hour
- High speed fibre available