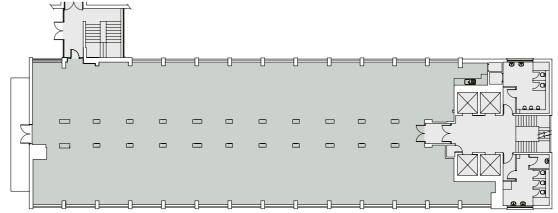

ndicative fit-out

**GW1 TYPICAL FLOOR PLAN** 

5,376 SQ FT / 499 SQ M

# GW1 PROPOSED POTENTIAL LAYOUT

5,376 SQ FT / 499 SQ M