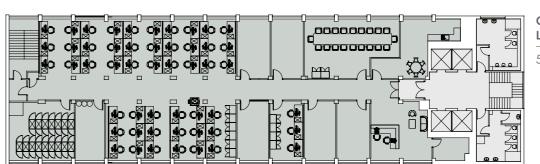

ndicative fit-out

**GW1 TYPICAL FLOOR PLAN** 

5,376 SQ FT / 499 SQ M

# GW1 PROPOSED POTENTIAL LAYOUT

5,376 SQ FT / 499 SQ M