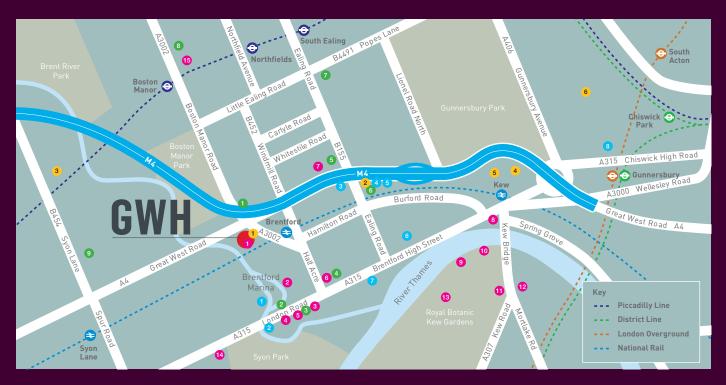

#### **LOCATION**

The building is within a 3 minute walk of Brentford Mainline Station. Boston Manor Piccadilly Line Underground Station is close by.

Boston Manor Park is a short walk away where you can relax and take in the surroundings or enjoy the leisure facilities which include, Tennis, Basketball, Football and a Putting Green.

# **EAT & DRINK**

**AMENITIES** 

- 1 Great West House Café
- 2 The Weir Bar
- 3 Siracusa
- Magpie and Crown
- Greggs
- 6 The Beehive
- 7 The Lord Nelson
- 8 Costa Coffee
- The Cricketers
- 10 Ask
- 11 The Botanist
- 12 Kew Grill
- 13 The Orangery
- 14 Coach & Horses
- 17 The Royal

### **SPORT & LEISURE**

- 1 Great West House Gym
- 2 Energie Fitness
- 3 Wyke Green Golf Course
- 4 Bentford Fountain Leisure Centre
- 5 Brentford FC
- 6 Virgin Active

# SHOPS

- Co-operative
- 2 Costcutter
- 3 Post Office
- Morrisons
- **5** Co-operative
- 6 Sainsbury's Local
- Co-operative
- Sainsbury's Local
- Tesco Extra

#### **HOTELS**

- 1 Holiday Inn
- 2 Hilton London
- 3 Premier Inn
- 4 Aparthotel Adagio
- 5 Hotel Novotel
- Travelodge
- 7 Premier Inn
- 8 Clayton Hotel

## **CONNECTIONS**

(TRAIN TIMES ARE FROM BRENTFORD MAINLINE STATION)

MINS TO **KEW** 

MINS TO **CHISWICK** 

MINS TO M25 (J15)

MINS TO **HEATHROW AIRPORT** 

MINS TO **CLAPHAM** JUNCTION

MINS TO LONDON **WATERLOO** 